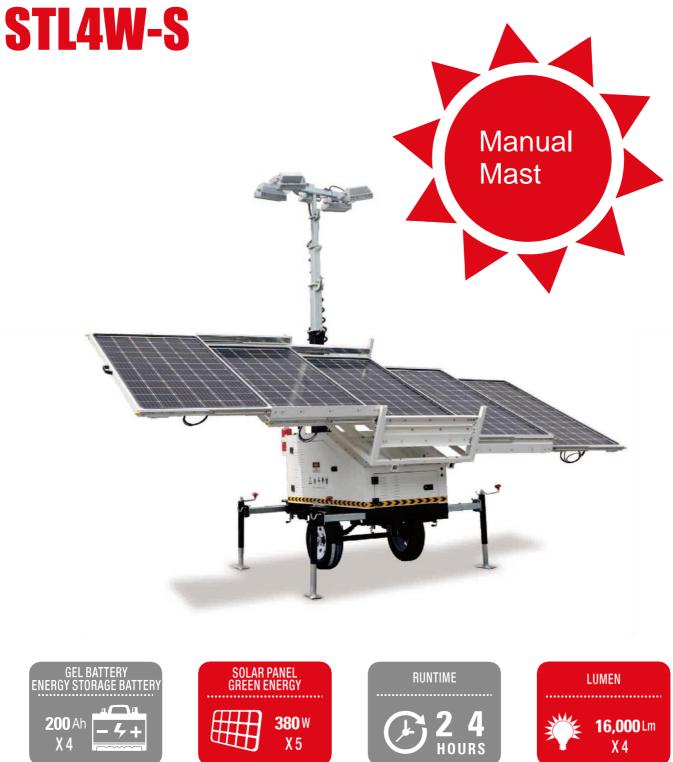

# STL4W-S

#### Lighting Tower specification

| Illumination Coverage (m <sup>2</sup> ) | 5Lux 1464 m <sup>2</sup> |  |
|-----------------------------------------|--------------------------|--|
| Lamp Type                               | LED                      |  |
| Mast                                    | Vertical Manual Type     |  |
| Special Feature                         | Weather Proof Enclosure  |  |
| Lighting time(Full capacity)            | 24h                      |  |
| Max towing Speed                        | 60km/h                   |  |

#### Solar Panel

| Maximum Power (Pmax)        | 5×380W             |  |
|-----------------------------|--------------------|--|
| Maximum Power Voltage (Vmp) | 36V                |  |
| Extending type              | Manual operation   |  |
| Extending area              | 9.7 m <sup>2</sup> |  |
| Dimension                   | 5*1956×992×40 (mm) |  |

#### **Battery Bank**

| Туре          | Gel storage battery |  |
|---------------|---------------------|--|
| Model         | 4× (200AH 12V)      |  |
| Charging time | 12h~14h             |  |
| Design life   | 10 years            |  |

# 

| Lighting                   |                      |  |  |
|----------------------------|----------------------|--|--|
|                            |                      |  |  |
| Туре                       | LED                  |  |  |
| Power                      | 4x100W               |  |  |
| Input Voltage              | DC18V~DC28V          |  |  |
| Light Beam Angle           | 75°                  |  |  |
| LED Luminous flux          | 4x16000Lm            |  |  |
| Protection class           | IP66                 |  |  |
|                            |                      |  |  |
| Mast                       |                      |  |  |
|                            |                      |  |  |
| Туре                       | Vertical Manual      |  |  |
| Rotation Angle             | 359°                 |  |  |
| Max.Height                 | 7.5m                 |  |  |
| Mainhtend Dimension        |                      |  |  |
| Weight and Dimension       |                      |  |  |
|                            |                      |  |  |
| Pack Dimension (L/W/H)     | 2700*1250*2500 (mm)  |  |  |
| Outside Dimension (L/M//L) | 2200*000*7000 (memo) |  |  |