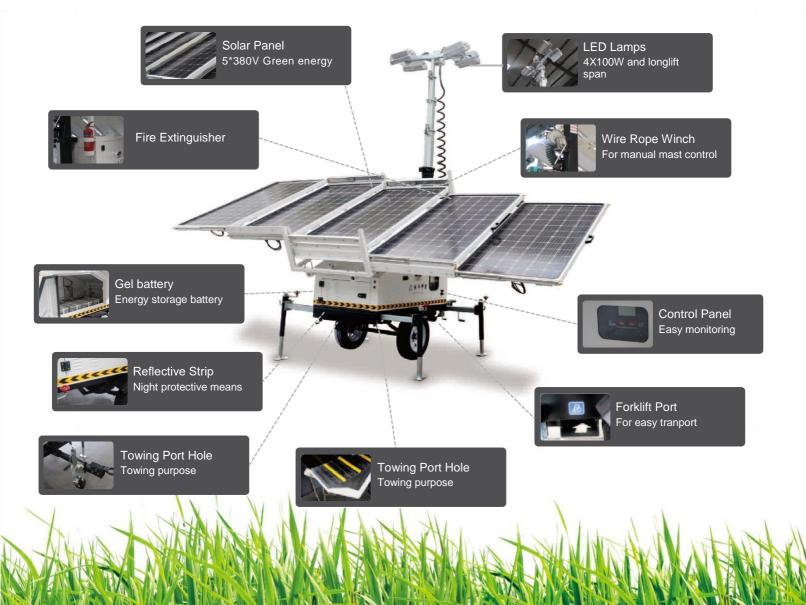

# SOLAR LIGHTHOUSE FEATURES

- Sunshine as fuel, cost-free running.
- Environmentally friendly, zero emission.
- -Zero operation and maintenance cost.
- -unfoldable solar panel and extendable outrigger makes deployment easy in any condition.
- -Mains power and gasoline generator connection port is available.
- -strong trailer system to make movement easier.
- -7.5m high mast and 400W LED lamp produce around 3000sqm lighting area.

#### Lighting Tower specification

| Illumination Coverage (m <sup>2</sup> ) | 5Lux 1464 m <sup>2</sup> |  |
|-----------------------------------------|--------------------------|--|
| Lamp Type                               | LED                      |  |
| Mast                                    | Vertical Manual Type     |  |
| Special Feature                         | Weather Proof Enclosure  |  |
| Lighting time(Full capacity)            | 24h                      |  |
| Max towing Speed                        | 60km/h                   |  |

#### Solar Panel

| Maximum Power (Pmax)        | 5×380W             |  |
|-----------------------------|--------------------|--|
| Maximum Power Voltage (Vmp) | 36V                |  |
| Extending type              | Manual operation   |  |
| Extending area              | 9.7 m <sup>2</sup> |  |
| Dimension                   | 5*1956×992×40 (mm) |  |

#### **Battery Bank**

| Туре          | Gel storage battery |  |
|---------------|---------------------|--|
| Model         | 4× (200AH 12V)      |  |
| Charging time | 12h~14h             |  |
| Design life   | 10 years            |  |

# 

| Lighting                   |                      |  |  |
|----------------------------|----------------------|--|--|
|                            |                      |  |  |
| Туре                       | LED                  |  |  |
| Power                      | 4x100W               |  |  |
| Input Voltage              | DC18V~DC28V          |  |  |
| Light Beam Angle           | 75°                  |  |  |
| LED Luminous flux          | 4x16000Lm            |  |  |
| Protection class           | IP66                 |  |  |
|                            |                      |  |  |
| Mast                       |                      |  |  |
|                            |                      |  |  |
| Туре                       | Vertical Manual      |  |  |
| Rotation Angle             | 359°                 |  |  |
| Max.Height                 | 7.5m                 |  |  |
| Mainhtend Dimension        |                      |  |  |
| Weight and Dimension       |                      |  |  |
|                            |                      |  |  |
| Pack Dimension (L/W/H)     | 2700*1250*2500 (mm)  |  |  |
| Outside Dimension (L/M//L) | 2200*000*7000 (memo) |  |  |